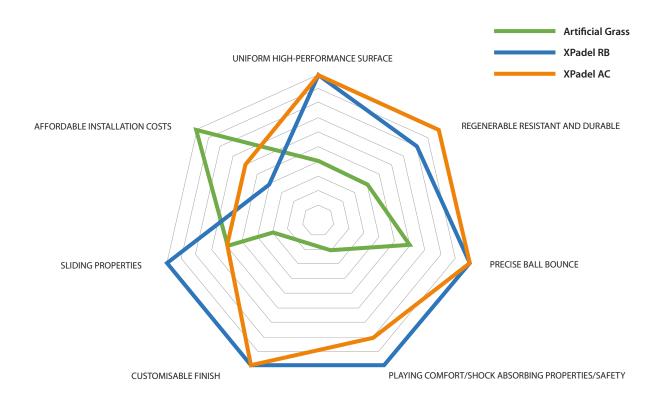

XPadel is all this and much more.

XPadel is an innovative surface capable of delivering new gaming sensations. Resin surfaces, in fact, bring a fresh and distinct dimension to padel, thanks to perfect ball rebounds, surface uniformity, and consistent grip in the entire surface. The result is unparalleled playing comfort while ensuring the player's safety. XPadel is indeed:

HIGH-LEVEL PERFORMANCE UNDER PERFECT CONTROL
PERFORMANCE UNIFORMITY EVERYWHERE ON THE COURT
PLAYING COMFORT FOR EVERY LEVEL OF EXPERIENCE
HIGH SHOCK ABSORBING PROPERTIES, SAFETY
EXCELLENT SLIDING PROPERTIES
EXCEPTIONAL GRIP FOR PERFECT BALL BOUNCE AND EFFECTS

INDOOR AND OUTDOOR
CUSTOMISABLE FINISH
RESISTANCE, DURABILITY, AND RENEWABILITY
REDUCTION IN MAINTENANCE AND DISPOSAL COSTS
MIX AND MATCH OF BRIGHT AND CUSTOMIZABLE COLORS

AC VERSION

**RB VERSION** 

Casali's XPadel systems are an innovative and particularly adaptive solution with respect to the traditional courts currently used such as artificial grass saturated with silica sand.