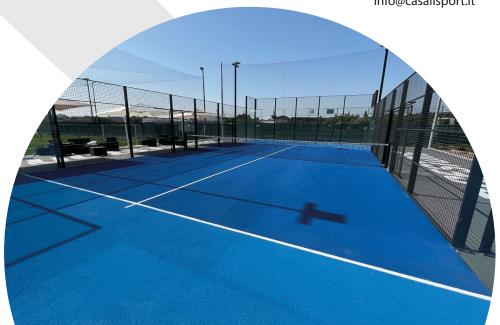

It is with the same unfailing commitment that Casali Sport today launches XPadel, a sports flooring dedicated to Padel, the exciting variation of tennis that has become incredibly popular all over the world.

The XPadel RB and XPadel AC versions, developed by Casali Sport's research team, with a total thickness of 8 mm, are indeed developed to meet the need of sports clubs for customized courts, that guarantee the performance of a competition court or those of a comfortable sports court, suitable for all types of players.