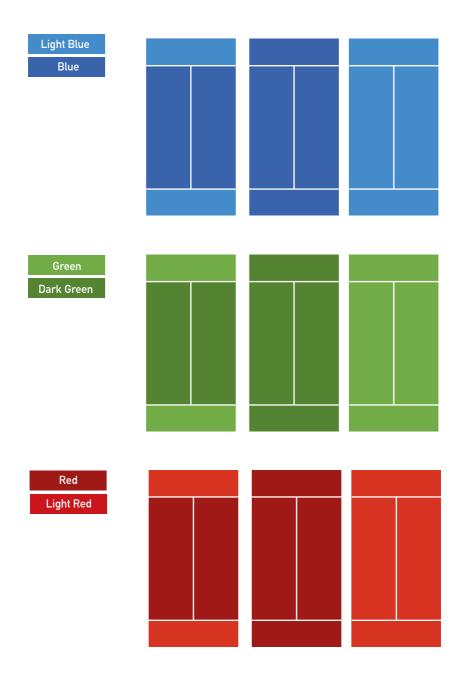

However, the customization of XPadel surfaces is not limited to the strictly performance-related aspects of the playing field but also extends to the technical and aesthetic aspects that can be enhanced through a wide range of selected colors to choose from, in addition to the standard padel colors (blue, light blue, red, green).

#### **Standard Colours**

Examples of color combinations for XPadel AC and XPadel RB.

Casali Sport also offers its customers an innovative range of customized colors for the construction of a minimum of 2 XPadel courts, for enhanced personalization and differentiation of the sports center.