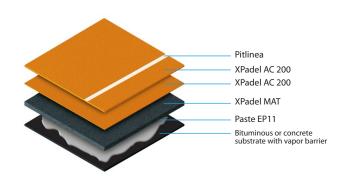

INDOOR AND OUTDOOR
CUSTOMISABLE FINISH
RESISTANCE, DURABILITY, AND RENEWABILITY
REDUCTION IN MAINTENANCE AND DISPOSAL COSTS
MIX AND MATCH OF BRIGHT AND CUSTOMIZABLE COLORS

AC VERSION

**RB VERSION** 

Casali's XPadel systems are an innovative and particularly adaptive solution with respect to the traditional courts currently used such as artificial grass saturated with silica sand.

The XPadel RB and XPadel AC versions, developed by Casali Sport's research team, with a total thickness of 8 mm, are indeed developed to meet the need of sports clubs for customized courts, that guarantee the performance of a competition court or those of a comfortable sports court, suitable for all types of players.