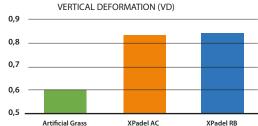

Moreover, unlike current Padel courts, that are typically non-e-

lastic, thanks to its functional elastic layer (shock-absorbing mat), XPadel ensures a reduced risk of joint injuries in players, a property that was confirmed by the tests carried out with an Artificial Athlete. This property has been confirmed by measurements conducted using the Artificial Athlete, which, in a comparative analysis with data from a 12 mm monofilament artificial grass surface with 54,600 PT/sq.m. infilled with silica sand, showed a shock absorption capacity (KA) that was 30% to 60% higher than artificial grass, and a vertical deformation value (VD) approximately 40% higher than artificial grass for both Xpadel RB and AC solutions.