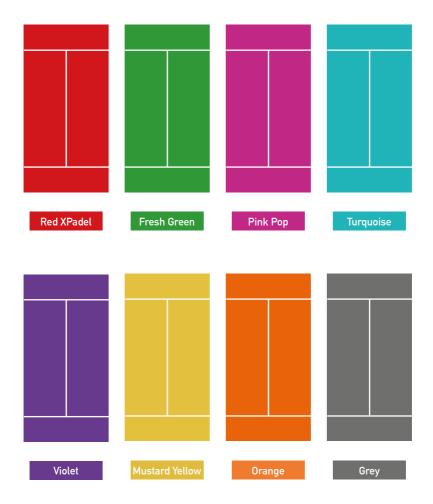

#### **Non-standard Colors**

Examples of colors for XPadel AC and XPadel RB.

NOTE: The colors shown in this document are for reference only and may not be identical to the actual colors. For accurate selection, please request real color samples.