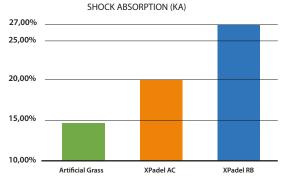

Moreover, unlike current Padel courts, that are typically non-e-

lastic, thanks to its functional elastic layer (shock-absorbing mat), XPadel ensures a reduced risk of joint injuries in players, a property that was confirmed by the tests carried out with an Artificial Athlete. This property has been confirmed by measurements conducted using the Artificial Athlete, which, in a comparative analysis with data from a 12 mm monofilament artificial grass surface with 54,600 PT/sq.m. infilled with silica sand, showed a shock absorption capacity (KA) that was 30% to 60% higher than artificial grass, and a vertical deformation value (VD) approximately 40% higher than artificial grass for both Xpadel RB and AC solutions.

An XPadel court gives new emotions but also ensures greater safety to players.

It is the perfect choice for every Club, Academy or Sports Centre who are looking for a differentiated and innovative surface In the following image we compare the performance of XPadel with that of an artificial grass court, so as to provide food for thought and more detailed analysis.