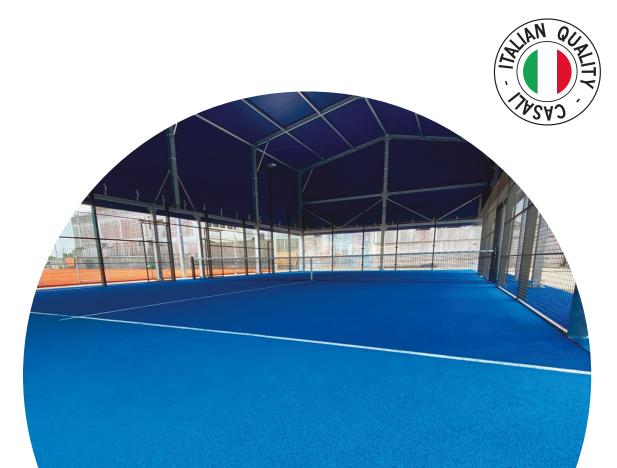

It is with the same unfailing commitment that Casali Sport today launches XPadel, a sports flooring dedicated to Padel, the exciting variation of tennis that has become incredibly popular all over the world.

XPadel is all this and much more.

XPadel is an innovative surface capable of delivering new gaming sensations. Resin surfaces, in fact, bring a fresh and distinct dimension to padel, thanks to perfect ball rebounds, surface uniformity, and consistent grip in the entire surface. The result is unparalleled playing comfort while ensuring the player's safety. XPadel is indeed: