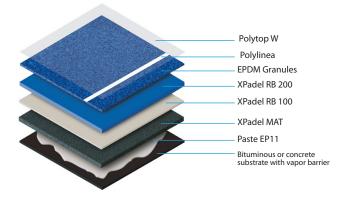

INDOOR AND OUTDOOR
CUSTOMISABLE FINISH
RESISTANCE, DURABILITY, AND RENEWABILITY
REDUCTION IN MAINTENANCE AND DISPOSAL COSTS
MIX AND MATCH OF BRIGHT AND CUSTOMIZABLE COLORS

AC VERSION

**RB VERSION** 

Casali's XPadel systems are an innovative and particularly adaptive solution with respect to the traditional courts currently used such as artificial grass saturated with silica sand.

The XPadel RB and XPadel AC versions, developed by Casali Sport's research team, with a total thickness of 8 mm, are indeed developed to meet the need of sports clubs for customized courts, that guarantee the performance of a competition court or those of a comfortable sports court, suitable for all types of players.